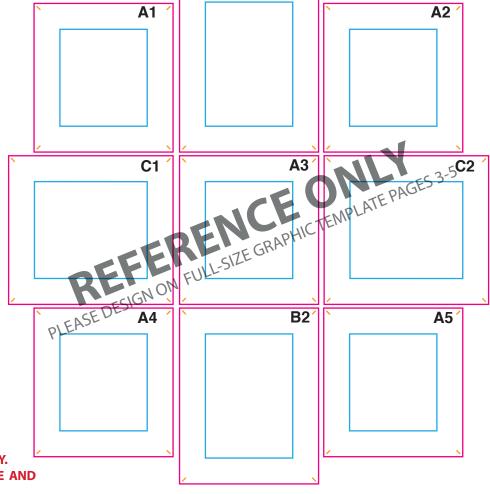

**B1** 

- All images must be embedded
- All fonts must be outlined
- Save file as PDF

BANNER A: 13.44" x 14.37" BANNER B: 13.44" x 17" BANNER C: 15.9" x 14.37"

# **TEMPLATE KEY**

## **FINISHED SIZE**

See Banner Sizes Above

### **SAFE AREA**

2.5" from finished edge

= PIN SLOT

Using PMS colors in your art is recommended but an exact match cannot be guaranteed.

#### **IMPORTANT NOTE:**

- •THIS TEMPLATE SHOWS PRINT LAYOUT ONLY.
- •EACH BANNER HAS ITS OWN UNIQUE ANGLE AND STRETCH WHEN ATTACHED TO THE FRAME.
- •IT IS HIGHLY RECOMMENDED TO KEEP TEXT AND LOGOS WITHIN THE SAFE AREA TO AVOID DISTORTION.

SEE PAGE 2 FOR REPRESENTATION OF POSITION ON FRAME