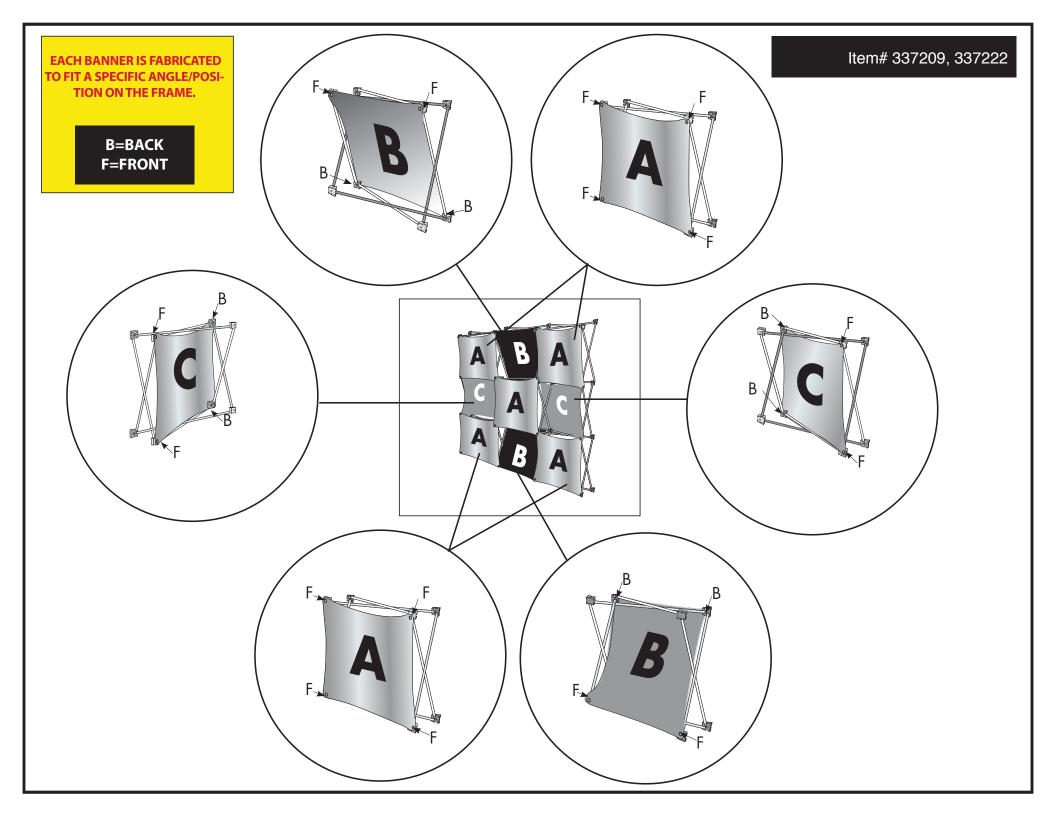

ts must be outlined
- Save file as PDF

BANNER A: 13.44" x 14.37" BANNER B: 13.44" x 17" BANNER C: 15.9" x 14.37"

# **TEMPLATE KEY**

## **FINISHED SIZE**

See Banner Sizes Above

### **SAFE AREA**

2.5" from finished edge

= PIN SLOT

Using PMS colors in your art is recommended but an exact match cannot be guaranteed.

#### **IMPORTANT NOTE:**

- •THIS TEMPLATE SHOWS PRINT LAYOUT ONLY.
- •EACH BANNER HAS ITS OWN UNIQUE ANGLE AND STRETCH WHEN ATTACHED TO THE FRAME.
- •IT IS HIGHLY RECOMMENDED TO KEEP TEXT AND LOGOS WITHIN THE SAFE AREA TO AVOID DISTORTION.



SEE PAGE 2 FOR REPRESENTATION OF POSITION ON FRAME

#### **ACCEPTABLE FILE FORMATS:**





- Adobe Illustrator (.ai, .pdf, .eps)
- All Fonts Outlined
- Images Embedded



- Adobe Photoshop (.psd, .tif, .jpg)
- 200 DPI at 100% Scale